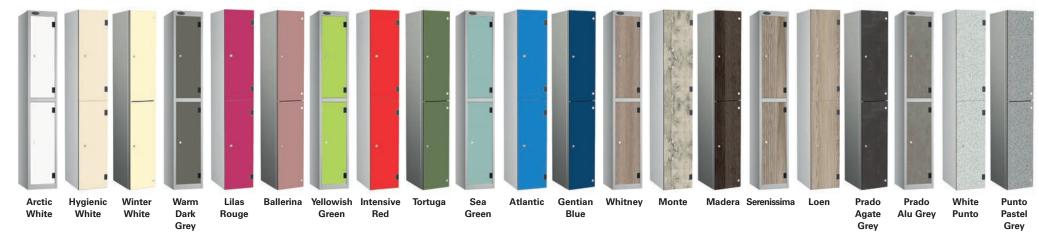

## SHOCKBOX, ZENBOX and ZENBOXULTRA additional door colour 10mm SGL door finish options are below, available on an extended lead time.

Please note that due to printing restrictions colours represented may differ from original product. We recommend you request a colour swatch before ordering.