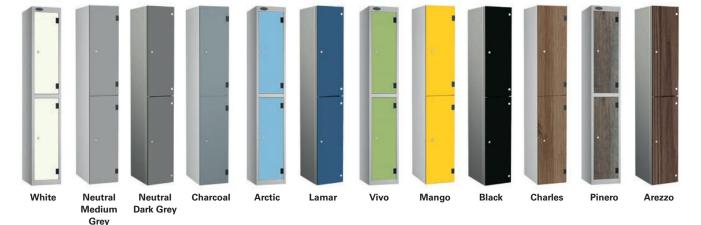

## Laminate door colour options

SHOCKBOX stock 10mm SGL door finishes - steel Silver body. Choice of inset or plant-on doors.

ZENBOX and ZENBOXULTRA stock 10mm SGL door finishes - aluminium body

Create a storage solution that closely matches your branding or blends subtly into the background with a range of coloured door options to choose from.